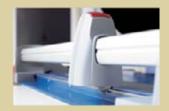

Cutting length: 670 mm Cutting capacity: 3 mm

Table size exterior dimensions: 870 x 384 mm

Weight: 5,8 kg

Bar code No: 4007885004440

Orientation lines

Circular blade in plastic head

Easy-to-change blade

Variable backstop