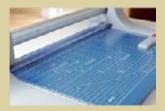

Cutting length: 670 mm Cutting capacity: 3 mm

Table size exterior dimensions: 870 x 384 mm

Weight: 5,8 kg

Bar code No: 4007885004440

Orientation lines

Circular blade in plastic head

Easy-to-change blade

Variable backstop