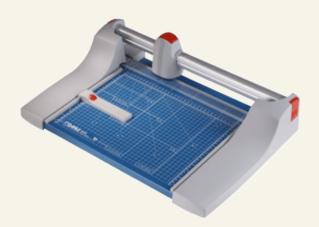

## Rotary Trimmer PREMIUM

## 00444

Top quality for highest precision! Extraordinary high cutting capacity up to 3 mm. Safety is ensured by the blade totally enclosed in a plastic housing.

- Ground and circular blades made of hardened steel, enclosed in plastic cutting head
- Safety thanks to sealed plastic housing.
- Automatic clamping on the cutting line.
- Sturdy solid metal table with non-slip rubber feet
- Adjustable back-stop.
- Table pre-printed with numerous orientation lines.
- Cutting head easy to change
- Tested according to GS safety regulations.

Cutting length: 670 mm Cutting capacity: 3 mm

Table size exterior dimensions: 870 x 384 mm

Weight: 5,8 kg

Bar code No: 4007885004440

Orientation lines

Circular blade in plastic head

Easy-to-change blade

Variable backstop