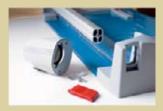

Cutting length: 670 mm Cutting capacity: 3 mm

Table size exterior dimensions: 870 x 384 mm

Weight: 5,8 kg

Bar code No: 4007885004440

Orientation lines

Circular blade in plastic head

Easy-to-change blade

Variable backstop