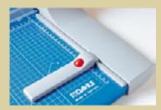

## Rotary Trimmer PREMIUM

## 00444

Top quality for highest precision! Extraordinary high cutting capacity up to 3 mm. Safety is ensured by the blade totally enclosed in a plastic housing.

- Ground and circular blades made of hardened steel, enclosed in plastic cutting head
- Safety thanks to sealed plastic housing.
- Automatic clamping on the cutting line.
- Sturdy solid metal table with non-slip rubber feet
- Adjustable back-stop.
- Table pre-printed with numerous orientation lines.
- Cutting head easy to change
- Tested according to GS safety regulations.

Cutting length: 670 mm Cutting capacity: 3 mm

Table size exterior dimensions: 870 x 384 mm

Weight: 5,8 kg

Bar code No: 4007885004440

Orientation lines

Circular blade in plastic head

Easy-to-change blade

Variable backstop